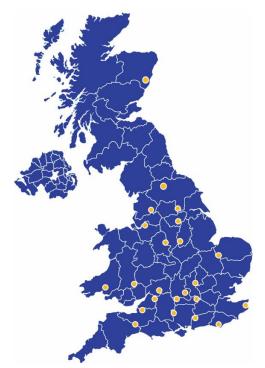

## Installation and Service Engineer Network Cinderella UK Retail Outlets

We have an expanding network of installers and service engineers that can help our, and maybe your customers, with installations and maintenance of their Cinderella Toilet.

To find out more about joining our team please call Clive on <u>07934 358030</u> for more information

Cinderella's are either powered by electricity or Propane.

They can be fitted in static or mobile situations.